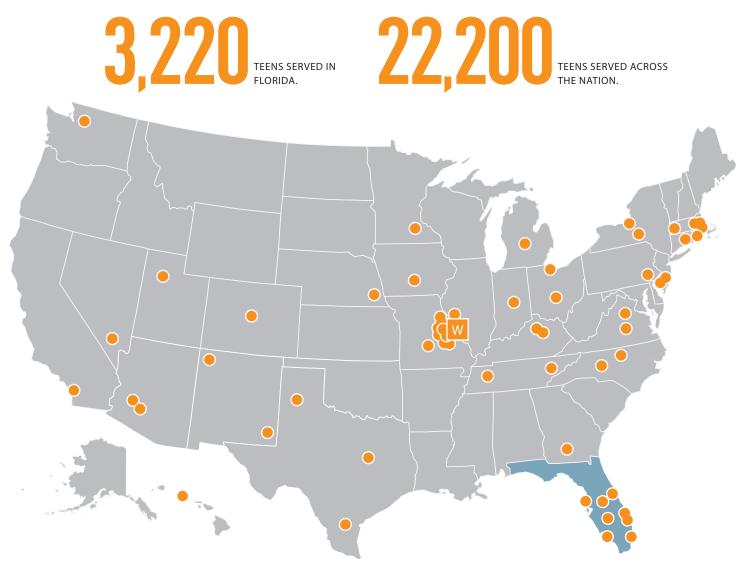

Total Teens Served in Florida: 3,220

| Сог | ngre | ssio | nal D | istric | t Key |                   |                   |
|-----|------|------|-------|--------|-------|-------------------|-------------------|
| ٠   | 3    |      | 14    |        | 20    | ○ 23              | <mark>) 26</mark> |
|     | 5    |      | 17    |        | 21    | <mark>)</mark> 24 |                   |
| •   | 7    |      | 19    | ٠      | 22    | O 25              |                   |